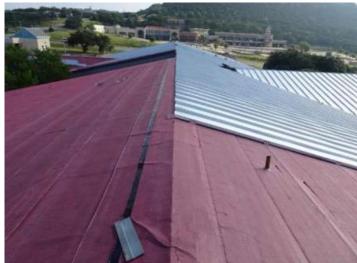

d       | Expenditures | Unencumbered |
|---------------------|--------------|-----------------|--------------|--------------|
| Elementary School   | \$17,489,664 | \$16,133,132.00 | \$960,926    | \$1,356,532  |
| Middle School       | \$7,726,789  | \$722,572       | \$338,449    | \$7,004,217  |
| MS Roof             | \$2,748,674  | \$1,895,789     | \$249,631    | \$852,886    |
| High School         | \$10,943,779 | \$1,023,861     | \$500,543    | \$9,919,918  |
| Intermediate School | \$4,184,002  | \$404,023       | \$0          | \$3,779,979  |
| Land Acquisition    | \$1,237,092  | \$0             | \$0          | \$1,237,092  |
| Totals              | \$44,330,000 | \$20,179,377    | \$2,049,549  | \$24,150,624 |





## MIDDLE SCHOOL ROOF REPLACEMENT

70% Complete