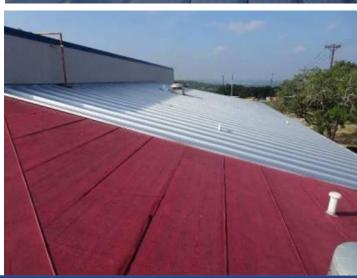

ted       | Expenditures | Unencumbered |
|---------------------|--------------|-----------------|--------------|--------------|
| Elementary School   | \$17,489,664 | \$16,133,132.00 | \$960,926    | \$1,356,532  |
| Middle School       | \$7,726,789  | \$722,572       | \$338,449    | \$7,004,217  |
| MS Roof             | \$2,748,674  | \$1,895,789     | \$249,631    | \$852,886    |
| High School         | \$10,943,779 | \$1,023,861     | \$500,543    | \$9,919,918  |
| Intermediate School | \$4,184,002  | \$404,023       | \$0          | \$3,779,979  |
| Land Acquisition    | \$1,237,092  | \$0             | \$0          | \$1,237,092  |
| Totals              | \$44,330,000 | \$20,179,377    | \$2,049,549  | \$24,150,624 |





## MIDDLE SCHOOL ROOF REPLACEMENT

70% Complete