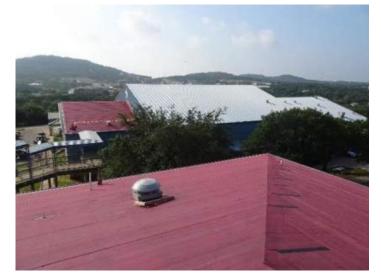

itted       | Expenditures | Unencumbered |
|---------------------|--------------|-----------------|--------------|--------------|
| Elementary School   | \$17,489,664 | \$16,133,132.00 | \$960,926    | \$1,356,532  |
| Middle School       | \$7,726,789  | \$722,572       | \$338,449    | \$7,004,217  |
| MS Roof             | \$2,748,674  | \$1,895,789     | \$249,631    | \$852,886    |
| High School         | \$10,943,779 | \$1,023,861     | \$500,543    | \$9,919,918  |
| Intermediate School | \$4,184,002  | \$404,023       | \$0          | \$3,779,979  |
| Land Acquisition    | \$1,237,092  | \$0             | \$0          | \$1,237,092  |
| Totals              | \$44,330,000 | \$20,179,377    | \$2,049,549  | \$24,150,624 |





## MIDDLE SCHOOL ROOF REPLACEMENT

70% Complete