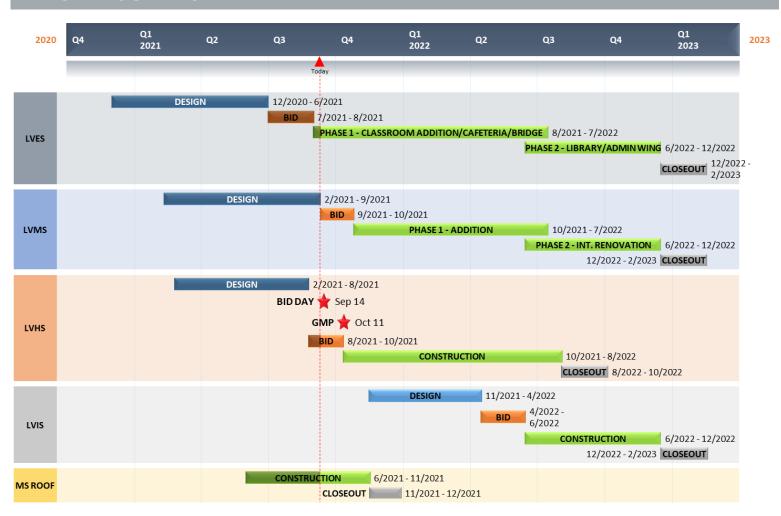

## **MASTER SCHEDULE**



## **REVENUES AND EXPENDITURES**

| Project             | Budget       | Committed       | Expenditures | Unencumbered |
|---------------------|--------------|-----------------|--------------|--------------|
| Elementary School   | \$17,489,664 | \$16,133,132.00 | \$960,926    | \$1,356,532  |
| Middle School       | \$7,726,789  | \$722,572       | \$338,449    | \$7,004,217  |
| MS Roof             | \$2,748,674  | \$1,895,789     | \$249,631    | \$852,886    |
| High School         | \$10,943,779 | \$1,023,861     | \$500,543    | \$9,919,918  |
| Intermediate School | \$4,184,002  | \$404,023       | \$0          | \$3,779,979  |
| Land Acquisition    | \$1,237,092  | \$0             | \$0          | \$1,237,092  |
| Totals              | \$44,330,000 | \$20,179,377    | \$2,049,549